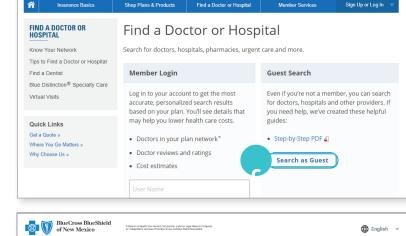

#### Where to Start

- A. Go to bcbsnm.com
- **B.** Select Find a Doctor or Hospital

**C.** Select **Search as Guest** to find providers when shopping for a health plan