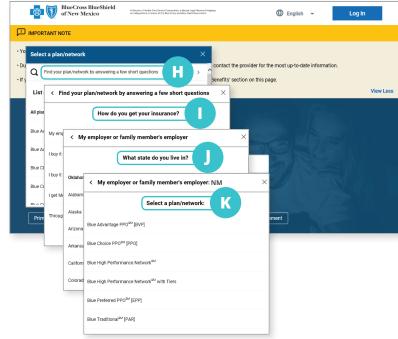

#### **Narrow Search**

H. Select Find your plan/network by answering a few short questions

#### **Answer the Following Questions**

- I. How do you get your insurance?
- J. What state do you live in?

#### Select a Plan

K. Select a plan/network