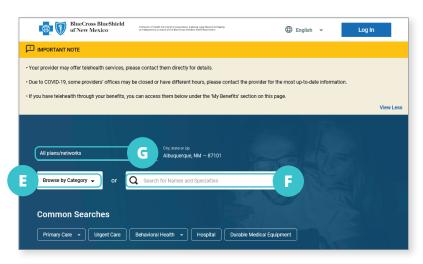

#### Where to Start

- A. Go to bcbsnm.com
- **B.** Select Find a Doctor or Hospital

**C.** Select **Search as Guest** to find providers when shopping for a health plan

### Enter the Location Where You Want to Search for a Provider

- D. Enter any of the following under Optimize Your Browse Experience:
  - City
  - State
  - ZIP Code

#### **Complete at Least One of the Following**

- E. Select Category
- F. Enter Provider's Name or Specialty

#### If You Know Your Plan/Network, Then Narrow Search to Show Only In-Network Providers

G. Select plan/network (skip to Step L)

#### If You Do Not Know Your Plan/Network