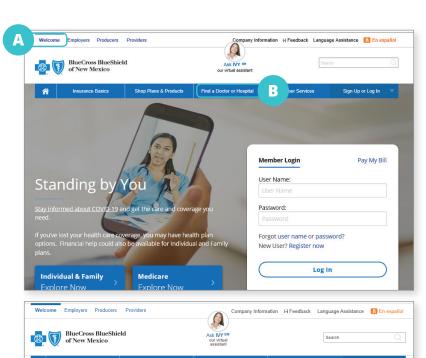

#### Where to Start

- A. Go to bcbsnm.com
- **B.** Select Find a Doctor or Hospital

**C.** Select **Search as Guest** to find providers when shopping for a health plan