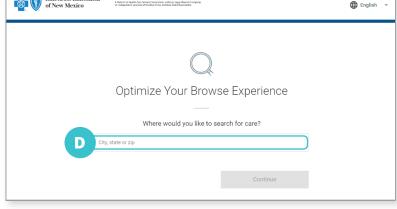

### Enter the Location Where You Want to Search for a Provider

- D. Enter any of the following under Optimize Your Browse Experience:
  - City
  - State
  - ZIP Code