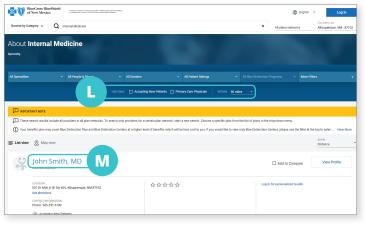

#### **More Focused Results**

Searching all plans/networks will sort by distance. Select a particular plan/network to sort by best match.

- L. Select Accepting New Patients or adjust distance from selected location
- M. Select the provider you wish to view