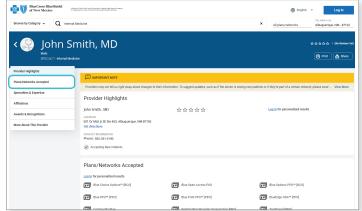

#### **More Focused Results**

Searching all plans/networks will sort by distance. Select a particular plan/network to sort by best match.

- L. Select Accepting New Patients or adjust distance from selected location
- M. Select the provider you wish to view

## View Selected Provider/Facility and Networks Accepted